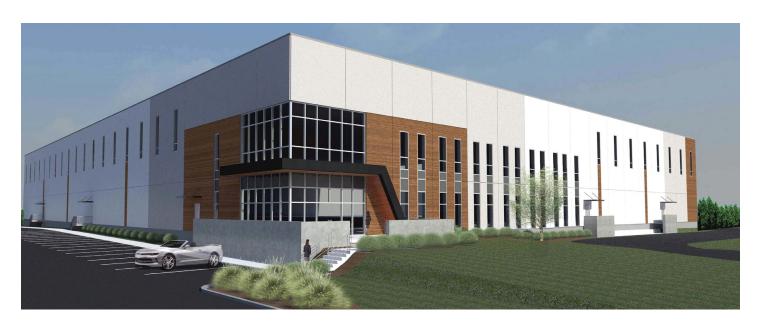

### **BUILDING SPECIFICATIONS**

**BUILDING SIZE** 90,614 sq. ft.

**OFFICE SPACE** 5,000 sq. ft. (mezzanine)

CLEAR HEIGHT 36'

**DOCK DOORS** 16

**DRIVE-IN DOORS** 

**CAR PARKING** 79 spaces

**LIGHTING** LED

**SPRINKLERS** ESFR

POWER to suit

**COLUMN SPAN** 47' x 43'

50' speed bays by docks

▲ Flexible and efficient design

▲ State-of-the-art building features

▲ In the heart of the Meadowlands