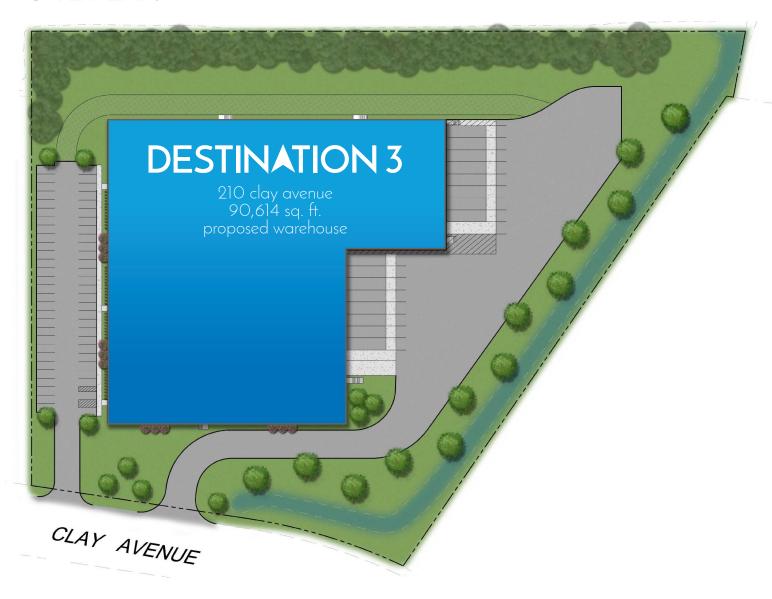

### SITE PLAN

### **BUILDING SPECIFICATIONS**

**BUILDING SIZE** 90,614 sq. ft.

**OFFICE SPACE** 5,000 sq. ft. (mezzanine)

CLEAR HEIGHT 36'

**DOCK DOORS** 16

**DRIVE-IN DOORS** 

**CAR PARKING** 79 spaces

**LIGHTING** LED