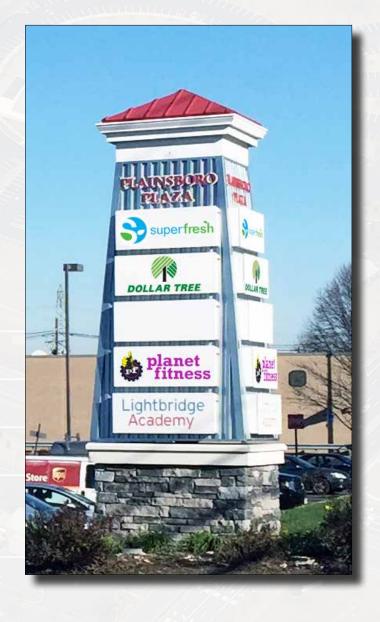

## PLAINSBORO PLAZA

10 Schalks Crossing at Scudders Mill Road

Plainsboro, New Jersey

1,400 - 25,000 sf Space Available

**Asking Rent Upon Request** 

\$5.50 psf NNN

**GLA** 220,000 sf

**Immediate** Possession

**Co-Tenants** 

Comments

- Grocery anchor SuperFresh (Coming Soon!) and Dollar Tree (Now Open!)
- Large, growing daytime population with proximity to major corporations such as: Princeton Medical Center, Bristol-Meyers Squibb, Nova Nordisk
- Premier retail space in the Township's largest shopping center
- Up to 25,000 +/- Junior Anchor space available, which can be subdivided to suit a variety of retail & medical uses
- · Located at the high volume intersection of Schalks Crossing & Scudders Mill Road
- Traffic Light Intersection