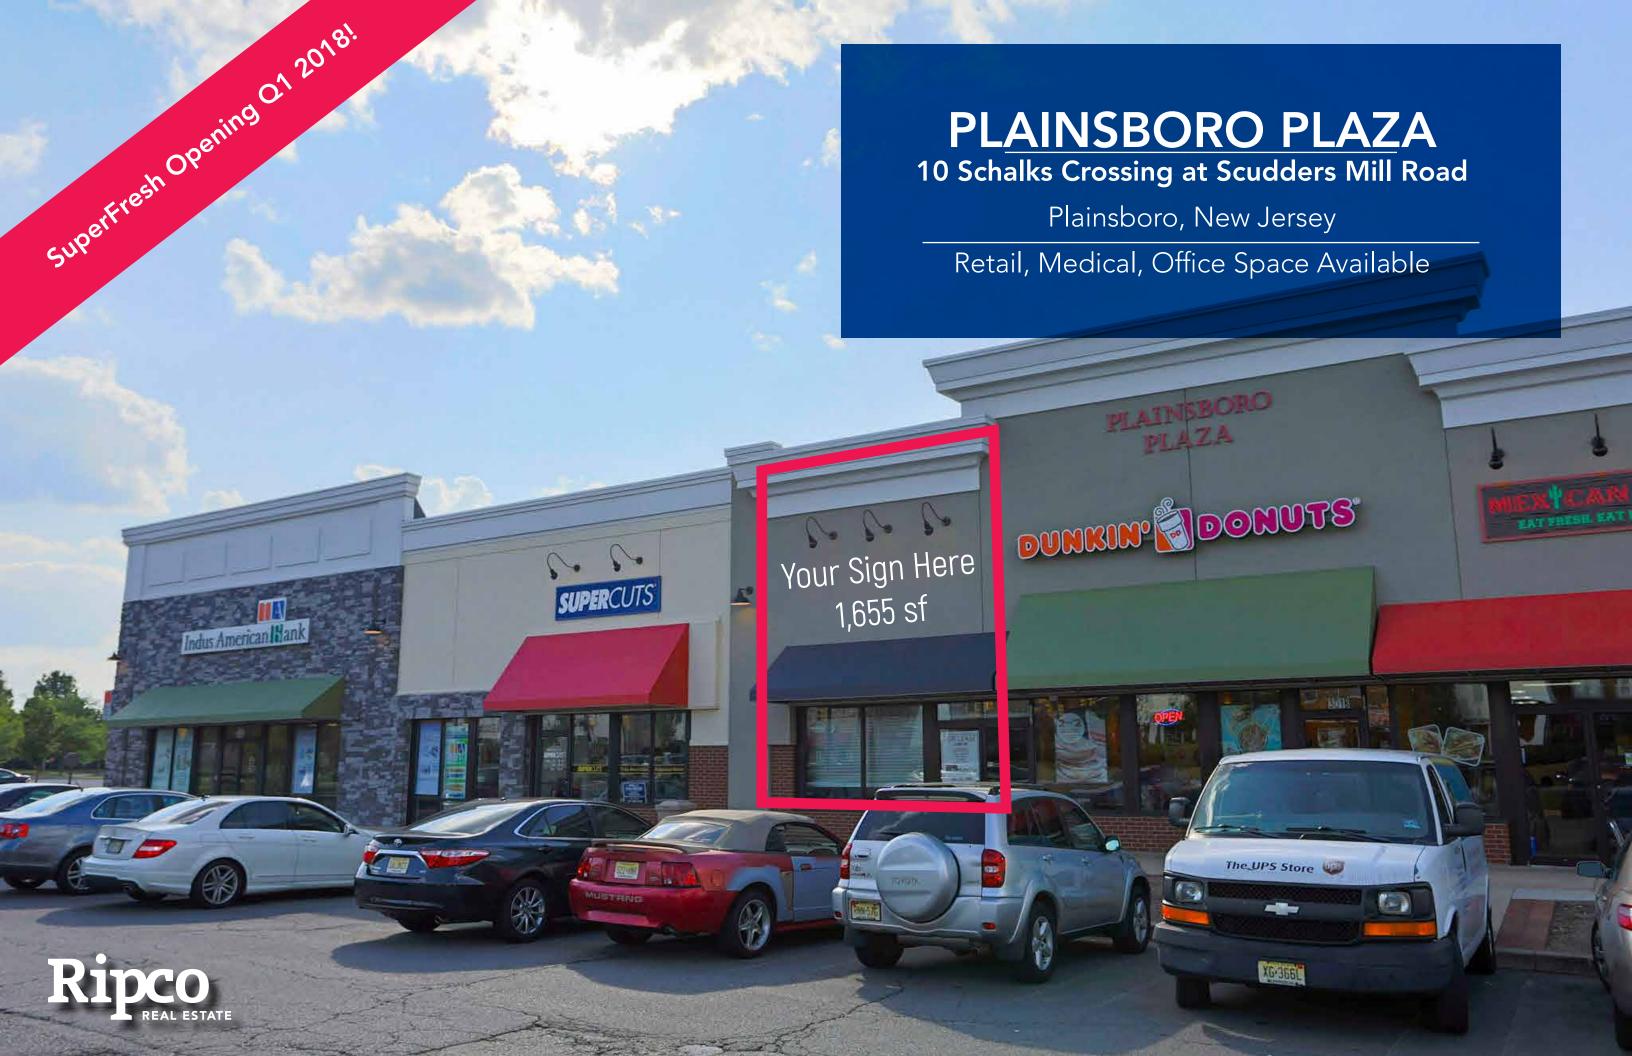

## PLAINSBORO PLAZA

10 Schalks Crossing at Scudders Mill Road

Plainsboro, New Jersey

1,400 - 25,000 sf Space Available

**Asking Rent Upon Request** 

\$5.50 psf NNN

**GLA** 220,000 sf

**Immediate** Possession

**Co-Tenants** 

Comments

- Grocery anchor SuperFresh (Coming Soon!) and Dollar Tree (Now Open!)
- Large, growing daytime population with proximity to major corporations such as: Princeton Medical Center, Bristol-Meyers Squibb, Nova Nordisk
- Premier retail space in the Township's largest shopping center
- Up to 25,000 +/- Junior Anchor space available, which can be subdivided to suit a variety of retail & medical uses
- · Located at the high volume intersection of Schalks Crossing & Scudders Mill Road
- Traffic Light Intersection

| Unit | SF           | Tenant                         |  |  |
|------|--------------|--------------------------------|--|--|
| 100A | <del> </del> |                                |  |  |
| 100A | 10,400       | Lightbridge Academy  AVAILABLE |  |  |
|      | 9,007        |                                |  |  |
| 100B | 22,067       | Planet Fitness                 |  |  |
| 100C | 8,823        | Dollar Tree                    |  |  |
| 6    | 5,000        | Liquor Store                   |  |  |
| 10   | 3,000        | AVAILABLE                      |  |  |
| 15   | 2,000        | AVAILABLE                      |  |  |
| 7    | 2,000        | Dry Cleaners                   |  |  |
| 4    | 1,650        | Mod Salon                      |  |  |
| 16   | 2,350        | AVAILABLE                      |  |  |
|      |              | (Former Restaurant)            |  |  |
| 19   | 4,380        | Italian Restaurant             |  |  |
| 13   | 3,680        | Lotus Garden                   |  |  |
| 8    | 1,600        | Jewelers                       |  |  |
| 11   | 2,600        | Dentist                        |  |  |
| 12   | 22,178       | AVAILABLE                      |  |  |
| 23   | 2,000        | AVAILABLE                      |  |  |
| 3    | 1,600        | Bagel Place                    |  |  |
| 14   | 3,000        | Flavor of India                |  |  |
| 20   | 1,000        | Podiatrist                     |  |  |
| 21   | 2,011        | Math Genie                     |  |  |
| 2    | 2,000        | Allied Vision                  |  |  |
| 18   | 1,400        | AVAILABLE                      |  |  |
| 26   | 2,600        | Champion MMA                   |  |  |
| 5    | 11,500       | AVAILABLE                      |  |  |
| 1B   | 17,466       | AVAILABLE                      |  |  |
| 1.0  | 42.70E       | SuperFresh -                   |  |  |
| 1A   | 43,605       | Coming Soon!                   |  |  |
| 101  | 4,444        | Indus American Bank            |  |  |
| 201  | 1,533        | Supercuts                      |  |  |
| 301A | 1,655        | AVAILABLE                      |  |  |
| 301B | 1,489        | Dunkin' Donuts                 |  |  |
| 301C | 1,488        | Mexican Restaurant             |  |  |
| 501A | 1,185        | The UPS Store                  |  |  |
| 601  | 2,436        | Art & Nails                    |  |  |
| 701  | 3,857        | McDonald's                     |  |  |