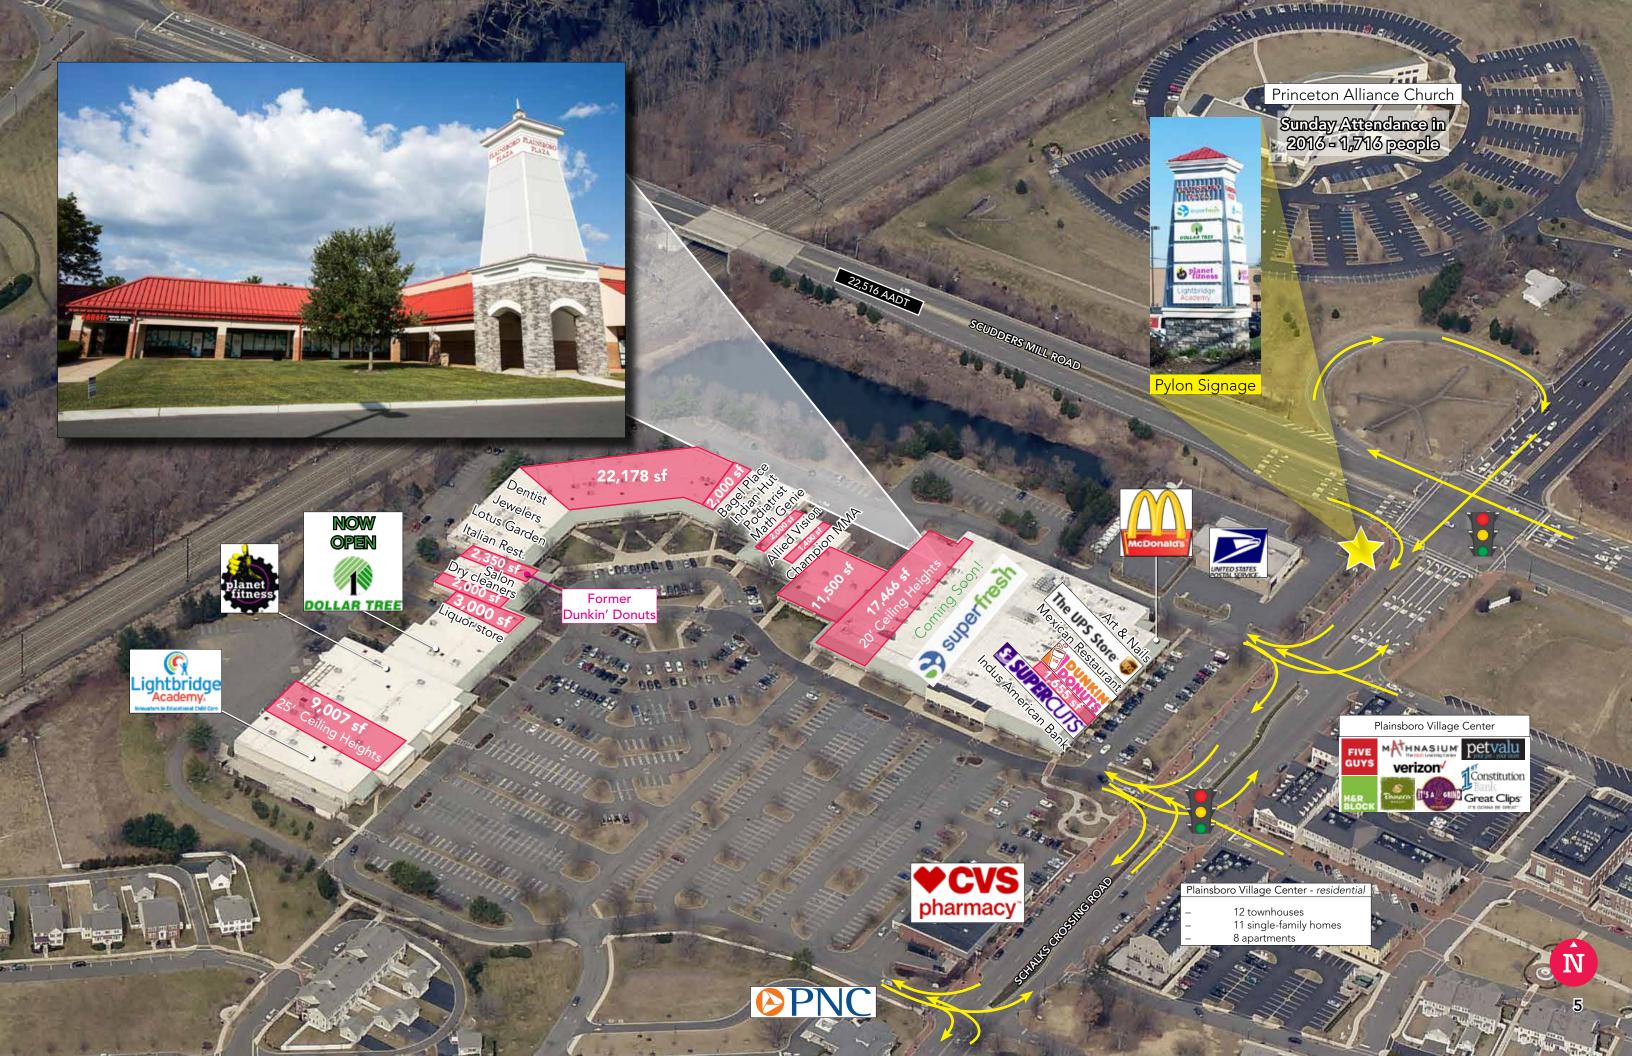

## PLAINSBORO PLAZA

10 Schalks Crossing at Scudders Mill Road

Plainsboro, New Jersey

1,400 - 25,000 sf Space Available

**Asking Rent Upon Request** 

\$5.50 psf NNN

**GLA** 220,000 sf

**Immediate** Possession

**Co-Tenants** 

Comments

- Grocery anchor SuperFresh (Coming Soon!) and Dollar Tree (Now Open!)
- Large, growing daytime population with proximity to major corporations such as: Princeton Medical Center, Bristol-Meyers Squibb, Nova Nordisk
- Premier retail space in the Township's largest shopping center
- Up to 25,000 +/- Junior Anchor space available, which can be subdivided to suit a variety of retail & medical uses
- · Located at the high volume intersection of Schalks Crossing & Scudders Mill Road
- Traffic Light Intersection

**Strong Daytime Population** Office Building Address **Tenant** SF American Eagle Systems, 5 Independence Way 113,376 **CORE** Consulting 1 Independence Way 112,900 **Kinetix Trading Solutions** 3 Independence Way 121,300 Netelixir, Inc. Macleod Pharma 4 Independence Way 138,000 105 College Road East Drinker Biddle & Reath, LLP 78,475 107 College Road East 80,000 **Braggo Diagnostics** Tall-Creff, AARP, AIG, Randstad Forrestral Village 385,163 North America, APEX, 3COM Robert Wood Johnson 50 College Road East 190,000 Foundation 148,072 **SES World Skies** 4 Research Way Princeton Consultants, Inc., 136,858 2 Research Way **Petrone Associates** 100 College Road West 154,101 **Alcor Acquisitions** 1100 Campus Road 166,991 Novo Nordisk 100 Stellarator Road 225,000 Princeton Plaza Physics Lab Princeton 500 College Road East 158,235 Deloitte, PNC Bank HealthCare System 555 College Road East 225,407 Munich Reinsurance America, Inc. 355 beds 685 College Road East 93,963 Munich Reinsurance America, Inc. 49,136 patients 17,677 admissions 600 College Road East 209,950 State St. Financial, Equus Capital 5 Plainsboro Road 140,000 Princeton Healthcare Systems 777 Scudders Mill Rd-B1 231,108 Bristol Meyers Squibb 777 Scudders Mill Rd-B2 201,728 Siemens 777 Scudders Mill Rd-B3 224,572 **Princeton Hospital** RCN Telecom, Sills Cummins & 650 College Road East 168,000 Gross 99,881 755 College Road East Siemens Hearing Instruments, Inc. 750 College Road East 100,000 **Princeton University** 700 College Road East 179,607 Credit Suisse Bank Flex 800 Scudders Mill Road 770,000 Novo Nordisk Building 11 Schalks Crossing Road 125,000 1st Constitution Bank Address SF Rudner Real Estate. 313 Enterprise Road 43,459 3850 Route 1 269,351 Integra Life Scienc Corporation 55,000 12 Perrine Road Mathematica Research, 29 311 Enterprise Road 29,500 PA Consulting 104 Morgan Lane 45,000 Mathematics Research, 109 Morgan Lane 58.011 315 Enterprise Road 29,500 PA Consulting Integra Life Science Corporation 101-103 Morgan Lane 127,000 **Industrial** 250 Plainsboro Road 58,000 Firmenich Inc. Building Address **Tenant** SF 250-B Plainsboro Road 288,478 Firmenich Inc.