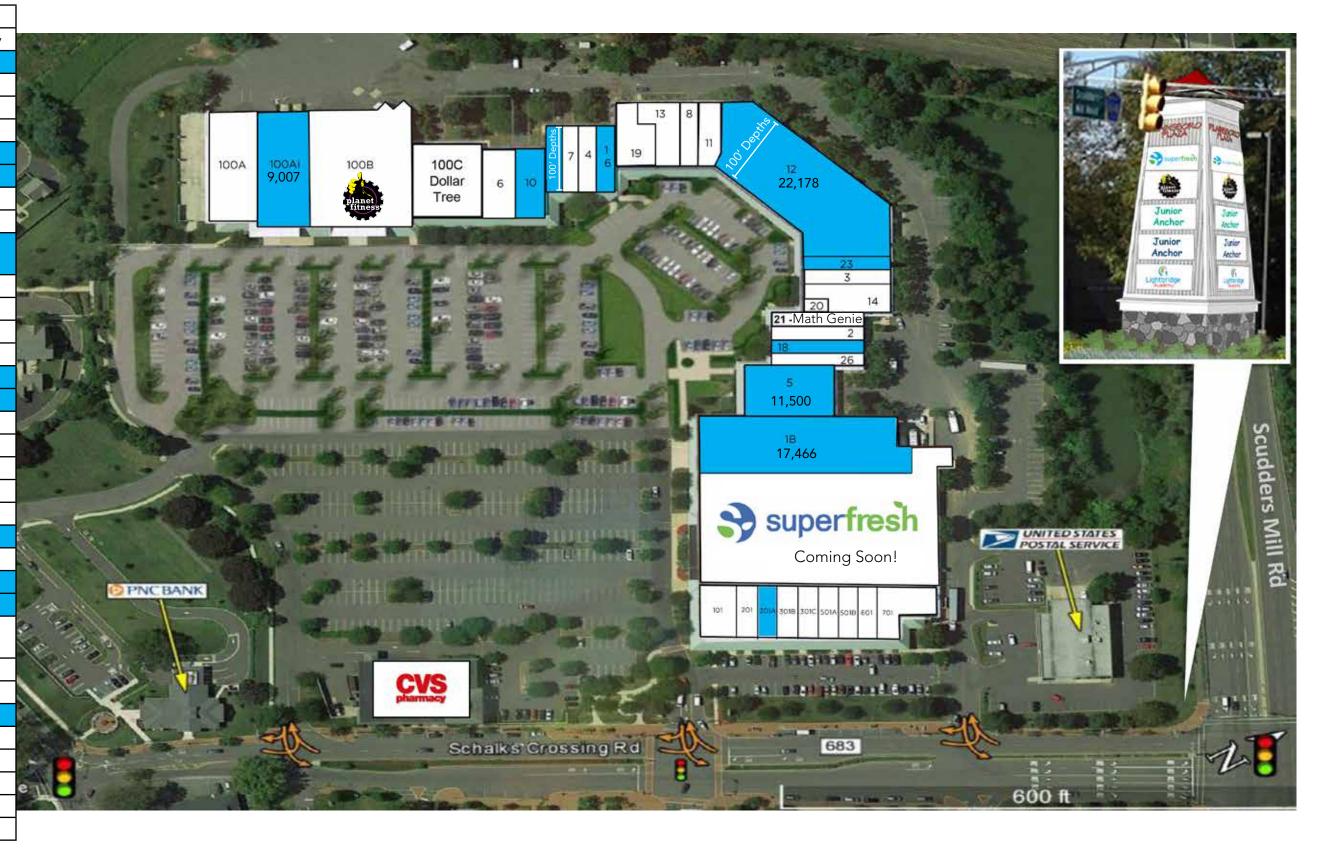

| Unit | SF           | Tenant                         |  |  |
|------|--------------|--------------------------------|--|--|
| 100A | <del> </del> |                                |  |  |
| 100A | 10,400       | Lightbridge Academy  AVAILABLE |  |  |
|      | 9,007        |                                |  |  |
| 100B | 22,067       | Planet Fitness                 |  |  |
| 100C | 8,823        | Dollar Tree                    |  |  |
| 6    | 5,000        | Liquor Store                   |  |  |
| 10   | 3,000        | AVAILABLE                      |  |  |
| 15   | 2,000        | AVAILABLE                      |  |  |
| 7    | 2,000        | Dry Cleaners                   |  |  |
| 4    | 1,650        | Mod Salon                      |  |  |
| 16   | 2,350        | AVAILABLE                      |  |  |
|      |              | (Former Restaurant)            |  |  |
| 19   | 4,380        | Italian Restaurant             |  |  |
| 13   | 3,680        | Lotus Garden                   |  |  |
| 8    | 1,600        | Jewelers                       |  |  |
| 11   | 2,600        | Dentist                        |  |  |
| 12   | 22,178       | AVAILABLE                      |  |  |
| 23   | 2,000        | AVAILABLE                      |  |  |
| 3    | 1,600        | Bagel Place                    |  |  |
| 14   | 3,000        | Flavor of India                |  |  |
| 20   | 1,000        | Podiatrist                     |  |  |
| 21   | 2,011        | Math Genie                     |  |  |
| 2    | 2,000        | Allied Vision                  |  |  |
| 18   | 1,400        | AVAILABLE                      |  |  |
| 26   | 2,600        | Champion MMA                   |  |  |
| 5    | 11,500       | AVAILABLE                      |  |  |
| 1B   | 17,466       | AVAILABLE                      |  |  |
| 1.0  | 42.70E       | SuperFresh -                   |  |  |
| 1A   | 43,605       | Coming Soon!                   |  |  |
| 101  | 4,444        | Indus American Bank            |  |  |
| 201  | 1,533        | Supercuts                      |  |  |
| 301A | 1,655        | AVAILABLE                      |  |  |
| 301B | 1,489        | Dunkin' Donuts                 |  |  |
| 301C | 1,488        | Mexican Restaurant             |  |  |
| 501A | 1,185        | The UPS Store                  |  |  |
| 601  | 2,436        | Art & Nails                    |  |  |
| 701  | 3,857        | McDonald's                     |  |  |