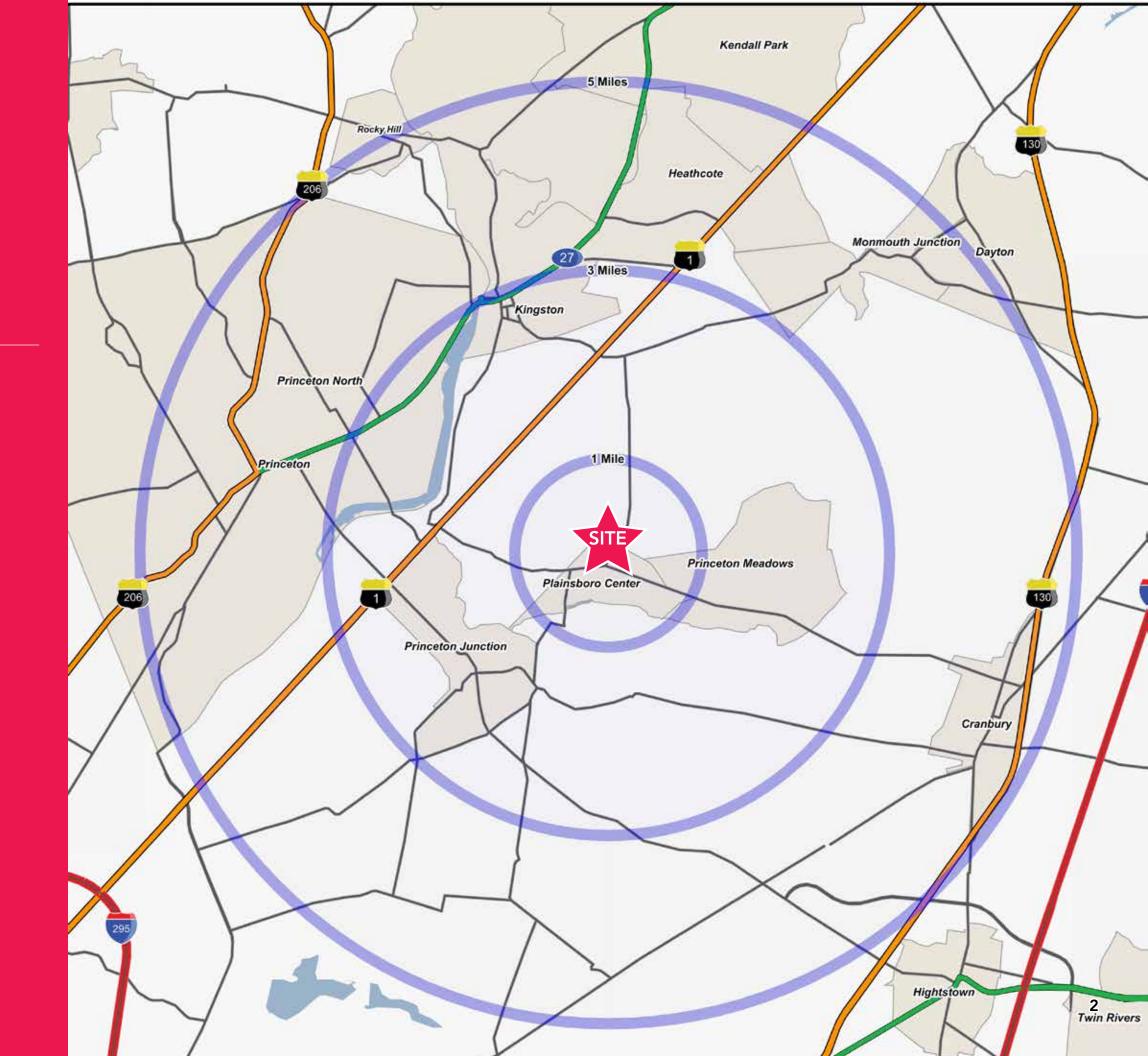

# MILE RADIUS

39,277

Overall Population

47,695

Employee Population

\$157,437

Average HHI

74%

Bachelor's Degree or Higher

37.4%

Annual HHI of \$100k+