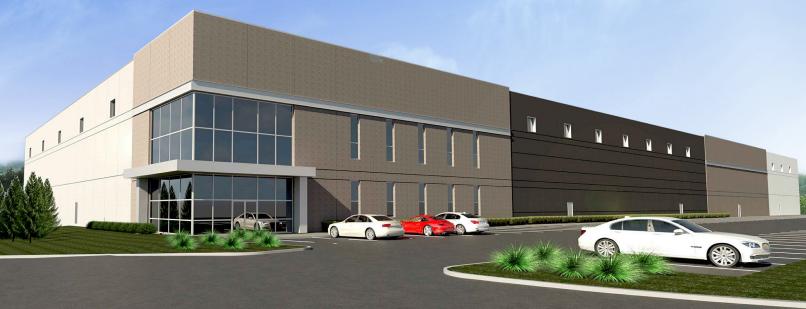

# 2 HILTON COURT

PARSIPPANY, NJ 07054

**Proposed Class-A Industrial Space For Lease** 

#### **BUILDING SPECIFICATIONS**

| Gross Building Area     | 113,400 SF |
|-------------------------|------------|
| Ground Floor Area       | 108,800 SF |
| Mezzanine Area          | 5,400 SF   |
| Clear Height            | 36'        |
| Column Spacing          | 50' x 50'  |
| Loading Docks           | 22         |
| Trailer Storage Stalls  | 9          |
| Employee Parking Stalls | 127        |