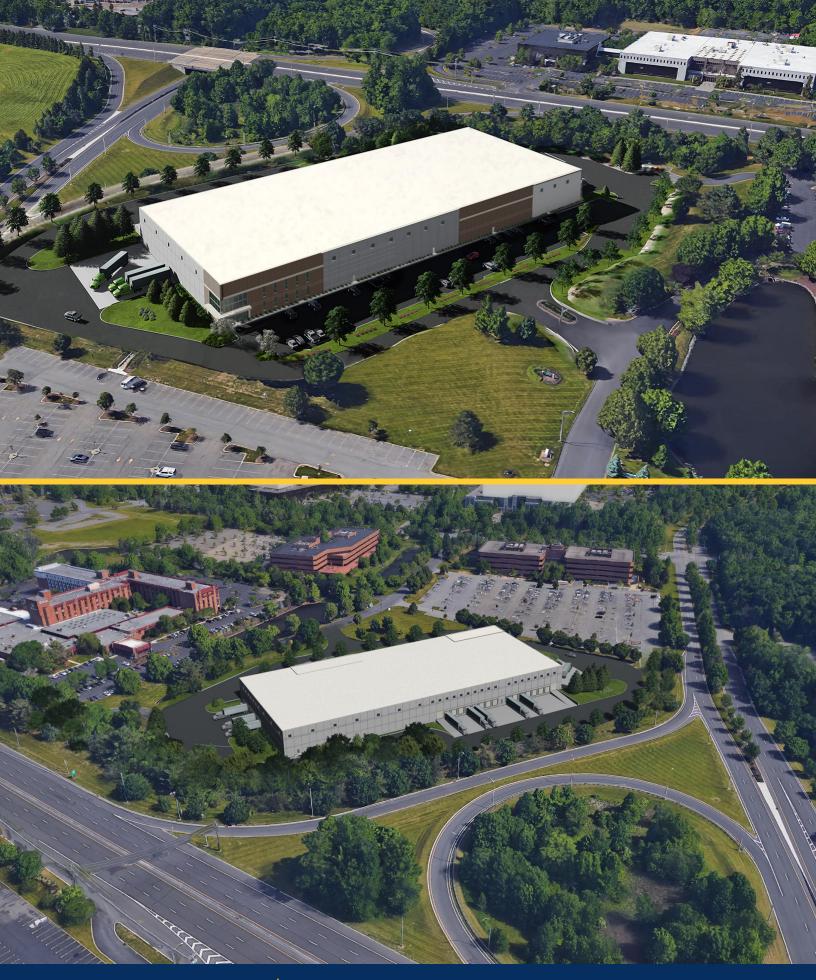

# 2 HILTON COURT

PARSIPPANY, NJ 07054

**Proposed Class-A Industrial Space For Lease** 

### SITE PLAN

## 2 HILTON COURT

PARSIPPANY, NJ 07054

#### **BUILDING SPECIFICATIONS**

| Gross Building Area     | 113,400 SF |
|-------------------------|------------|
| Ground Floor Area       | 108,800 SF |
| Mezzanine Area          | 5,400 SF   |
| Clear Height            | 36'        |
| Column Spacing          | 50' x 50'  |
| Loading Docks           | 22         |
| Trailer Storage Stalls  | 9          |
| Employee Parking Stalls | 127        |