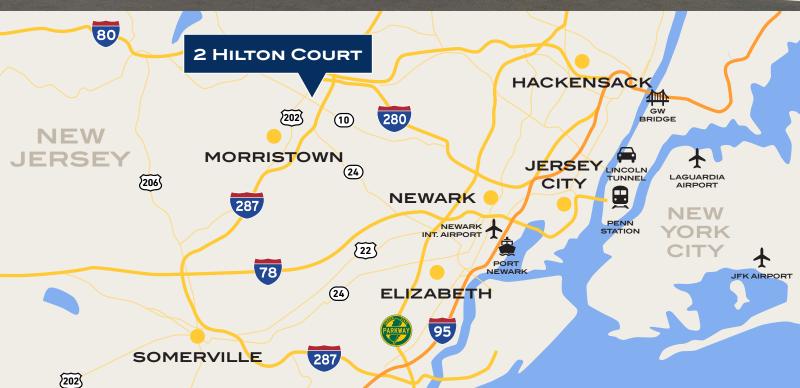

### ACCESS

**Port Newark 30 min** 

Newark Liberty
International Airport 30 min

**Penn Station 30 min** 

**Lincoln Tunnel 40 min** 

**George Washington Bridge 40 min** 

LaGuardia Airport 60 min

**JFK Airport 60 min** 