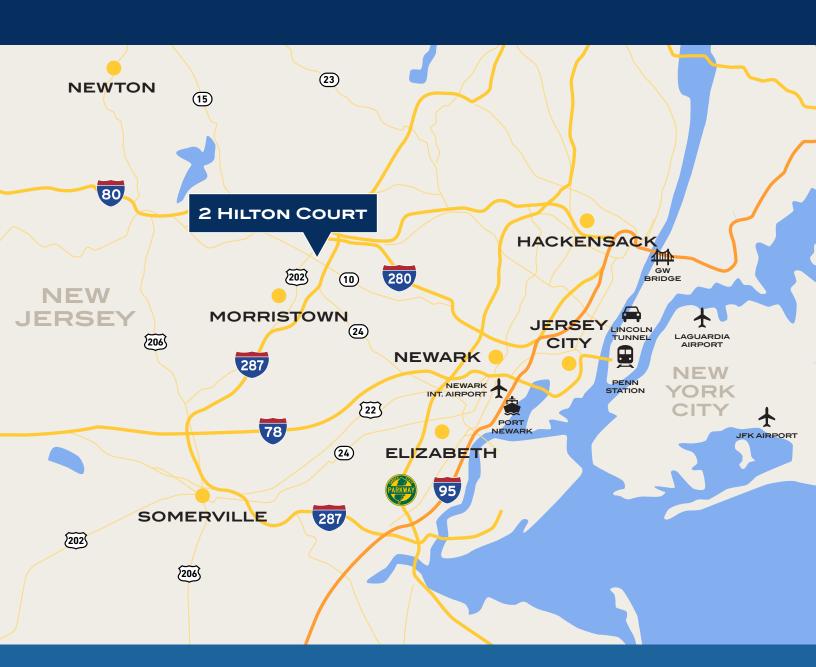

### ACCESS

**Port Newark 30 min** 

Newark Liberty
International Airport 30 min

**Penn Station 30 min** 

**Lincoln Tunnel 40 min** 

**George Washington Bridge 40 min** 

LaGuardia Airport 60 min

**JFK Airport 60 min** 