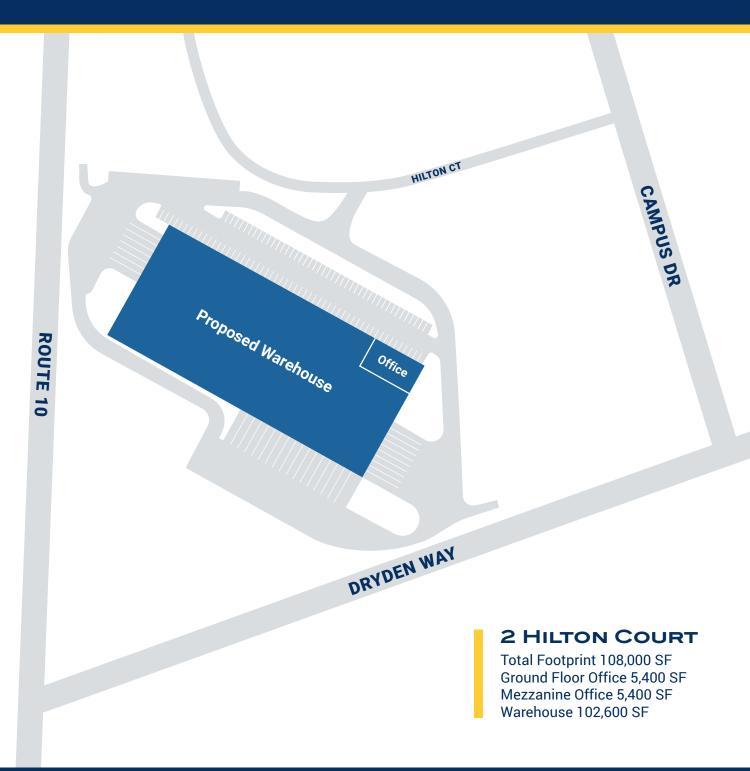

### SITE PLAN

#### **BUILDING SPECIFICATIONS**

| Gross Building Area     | 113,400 SF |
|-------------------------|------------|
| Ground Floor Area       | 108,800 SF |
| Mezzanine Area          | 5,400 SF   |
| Clear Height            | 36'        |
| Column Spacing          | 50' x 50'  |
| Loading Docks           | 22         |
| Trailer Storage Stalls  | 9          |
| Employee Parking Stalls | 127        |