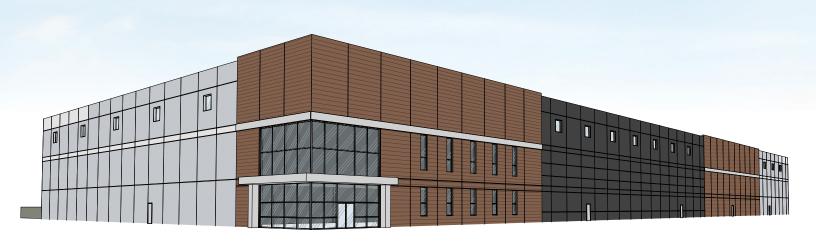

# 2 HILTON COURT

PARSIPPANY, NJ 07054

**Proposed Class-A Industrial Space For Lease** 

#### **BUILDING SPECIFICATIONS**

| Gross Building Area     | 113,400 SF |
|-------------------------|------------|
| Ground Floor Area       | 108,800 SF |
| Mezzanine Area          | 5,400 SF   |
| Clear Height            | 36'        |
| Column Spacing          | 50' x 50'  |
| Loading Docks           | 22         |
| Trailer Storage Stalls  | 9          |
| Employee Parking Stalls | 127        |