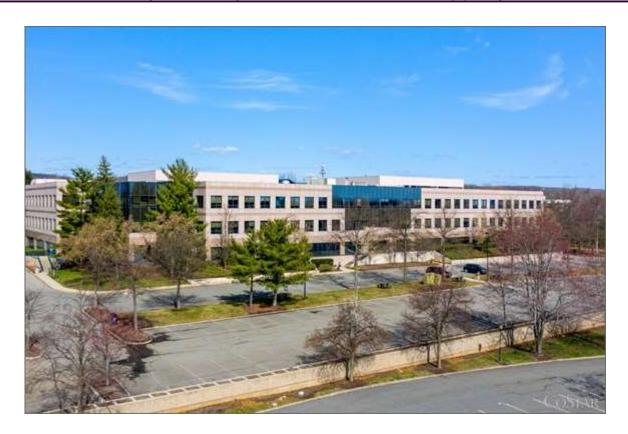

## 5 Sylvan Way - The Arbors @ Parsippany

Location: Parsippany-Troy Hills Twp Parsippany/I-287/Rt 10 Cluster

Parsippany/Parsippany Submarket
Morris County
Parsippany, NJ 07054

Developer: Gale Real Estate Services Company

Management: Onyx Equities, LLC Recorded Owner: 5 Sylvan Way IIc

Building Type: Class A Office

Status: Built 1988, Renov 2017

Stories: 3

RBA: 151,383 SF Typical Floor: 50,461 SF Total Avail: 17,263 SF % Leased: 97.0%

Expenses: 2020 Tax @ \$3.85/sf, 2010 Est Tax @ \$3.37/sf; 2012 Ops @ \$6.51/sf

Parcel Number: 29-00202-0000-00004-3

Parking: 582 free Surface Spaces are available; Ratio of 3.90/1,000 SF

Amenities: 24 Hour Access, Atrium, Banking, Day Care, Dry Cleaner, Fitness Center, Food Service, Property Manager on Site,

Security System

| Floor | SF Avail | Floor Contig | Bldg Contig | Rent/SF/Yr + Svs | Occupancy | Term          | Туре   |
|-------|----------|--------------|-------------|------------------|-----------|---------------|--------|
| P 1st | 12,728   | 12,728       | 12,728      | \$26.50/mg       | 60 Days   | Thru Nov 2021 | Sublet |
| P 1st | 4,637    | 4,637        | 4,637       | Withheld         | Vacant    | Negotiable    | Direct |