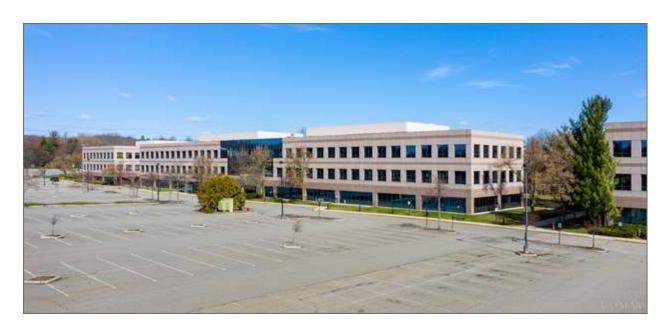

## 3 Sylvan Way - The Arbors @ Parsippany

Building Type: Class A Office

Stories: 3

% Leased: 100%

RBA: **147,241 SF**Typical Floor: **52,697 SF**Total Avail: **55,392 SF** 

Status: Built 1988, Renov 2017

Location: Parsippany-Troy Hills Twp

Parsippany/I-287/Rt 10 Cluster Parsippany Submarket

Morris County

Parsippany, ŃJ 07054

Developer: -

Management: Onyx Equities, LLC Recorded Owner: 3 Sylvan Way IIc

Expenses: **2020 Tax @ \$2.85/sf**Parcel Number: **29-00202-0000-00004-2** 

Parking: 800 free Surface Spaces are available; Ratio of 3.50/1,000 SF

Amenities: Atrium, Conferencing Facility, Food Service, Property Manager on Site

| Floor | SF Avail | Floor Contig | Bldg Contig | Rent/SF/Yr + Svs | Occupancy | Term       | Туре   |
|-------|----------|--------------|-------------|------------------|-----------|------------|--------|
| P 1st | 8,696    | 8,696        | 8,696       | Withheld         | 30 Days   | Negotiable | Direct |
| P 1st | 8,853    | 8,853        | 8,853       | Withheld         | 30 Days   | Negotiable | Direct |
| P 1st | 13,744   | 13,744       | 13,744      | Withheld         | 30 Days   | Negotiable | Direct |
| P 1st | 14,189   | 14,189       | 14,189      | Withheld         | 30 Days   | Negotiable | Direct |
| P 2nd | 13,478   | 13,478       | 13,478      | Withheld         | 30 Days   | Negotiable | Direct |