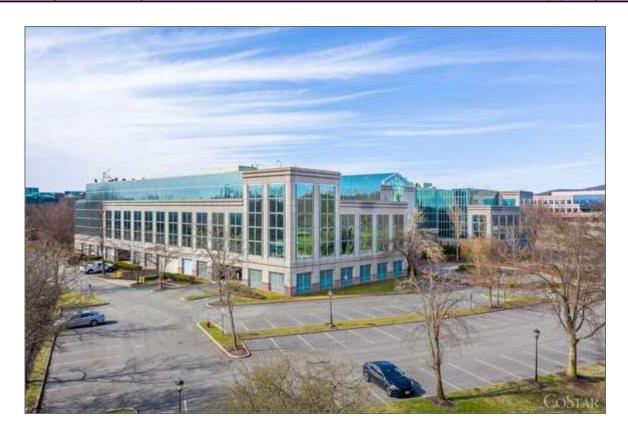

## 7 Sylvan Way - Arbor Circle North - The Arbors @ Parsippany

Location: Arbor Circle North

AKA Seven Sylvan Way Parsippany-Troy Hills Twp Parsippany/l-287/Rt 10 Cluster Parsippany Submarket

**Morris County** 

Parsippany, NJ 07054
Developer: PGIM, Inc.

Management: Onyx Equities, LLC

Recorded Owner: 7 Sylvan Way and 8 Campus Drive IIc

Building Type: Class A Office

Status: Built 1985, Renov 2017

Stories: 4

RBA: 145,983 SF Typical Floor: 48,661 SF

Total Avail: 12,461 SF % Leased: 91.5%

Expenses: 2020 Tax @ \$8.31/sf; 2017 Ops @ \$9.63/sf

Parcel Number: 29-00202-0000-00003-4

Parking: 150 free Covered Spaces are available; 600 free Surface Spaces are available; Ratio of 3.80/1,000 SF Amenities: Atrium, Courtyard, Day Care, Fitness Center, Food Court, Food Service, Property Manager on Site

| Floor | SF Avail | Floor Contig | Bldg Contig | Rent/SF/Yr + Svs | Occupancy | Term       | Туре   |
|-------|----------|--------------|-------------|------------------|-----------|------------|--------|
| P 2nd | 12,461   | 12,461       | 12,461      | \$33.50/te       | Vacant    | Negotiable | Direct |