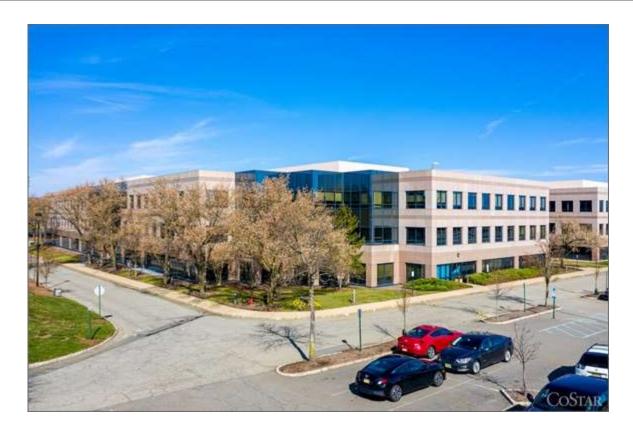

## 1 Sylvan Way - The Arbors @ Parsippany

Location: Parsippany-Troy Hills Twp
Parsippany/I-287/Rt 10 Clust

Parsippany/I-287/Rt 10 Cluster Parsippany Submarket

Morris County Parsippany, NJ 07054

Developer: Gale Real Estate Services Company

Management: Onyx Equities, LLC
Recorded Owner: 1 Sylvan Way IIc

Building Type: Class A Office

Status: Built 1988, Renov 2017

Stories: 3

RBA: 150,557 SF
Typical Floor: 50,000 SF
Total Avail: 92,673 SF
% Leased: 80.6%

Expenses: 2019 Tax @ \$3.56/sf, 2010 Est Tax @ \$3.50/sf; 2016 Ops @ \$4.35/sf

Parcel Number: 29-00202-0000-00004-01

Parking: 58 Covered Spaces are available; 520 free Surface Spaces are available; Ratio of 3.50/1,000 SF

Amenities: Atrium, Conferencing Facility, Controlled Access, Day Care, Energy Star Labeled, Fitness Center, Food Court, Food

Service, Property Manager on Site, Security System

| Floor | SF Avail        | Floor Contig | Bldg Contig | Rent/SF/Yr + Svs | Occupancy | Term          | Туре   |
|-------|-----------------|--------------|-------------|------------------|-----------|---------------|--------|
| P 1st | 12,910          | 12,910       | 12,910      | Withheld         | Vacant    | Negotiable    | Direct |
| P 1st | 16,686          | 16,686       | 16,686      | Withheld         | Vacant    | Negotiable    | Direct |
| P 3rd | 13,626 - 51,227 | 51,227       | 51,227      | Withheld         | 60 Days   | Negotiable    | Direct |
| P 3rd | 12,234          | 12,234       | 12,234      | Withheld         | Vacant    | Thru Oct 2021 | Sublet |