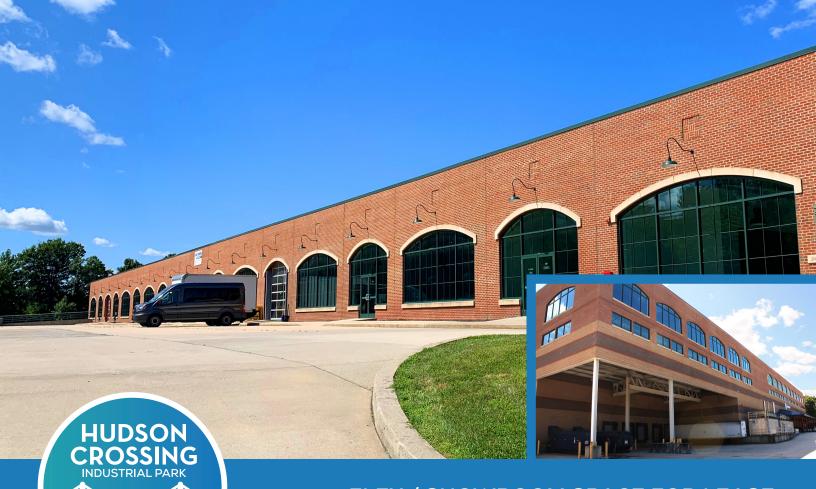

# FLEX / SHOWROOM SPACE FOR LEASE 100 CORPORATE DRIVE

BLAUVELT, NEW YORK

13,911

Available SF

Ceiling Height

Light Industrial/ Light Industrial-Office

- » 124,834 sq. ft. total building
- » 13,911 sq. ft. flex / showroom / retail available
- » 64,312 SF common indoor parking
- » 6.92 acres
- » 18' ceiling height