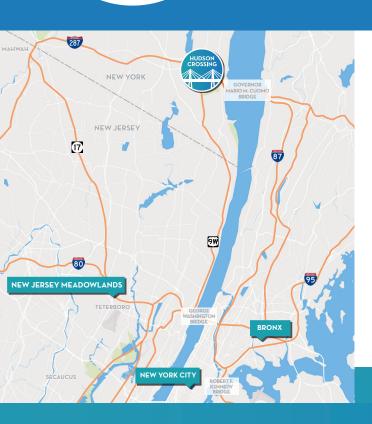

## FLEX / SHOWROOM SPACE FOR LEASE 100 CORPORATE DRIVE

BLAUVELT, NEW YORK 10913

### FLEX / SHOWROOM SPACE FOR LEASE 100 CORPORATE DRIVE

BLAUVELT, NEW YORK 10913