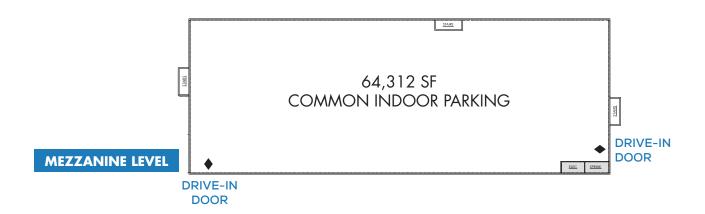

# FLEX / SHOWROOM SPACE FOR LEASE 100 CORPORATE DRIVE

BLAUVELT, NEW YORK

13,911

Available SF

Ceiling Height

Light Industrial/ Light Industrial-Office

- » 124,834 sq. ft. total building
- » 13,911 sq. ft. flex / showroom / retail available
- » 64,312 SF common indoor parking
- » 6.92 acres
- » 18' ceiling height