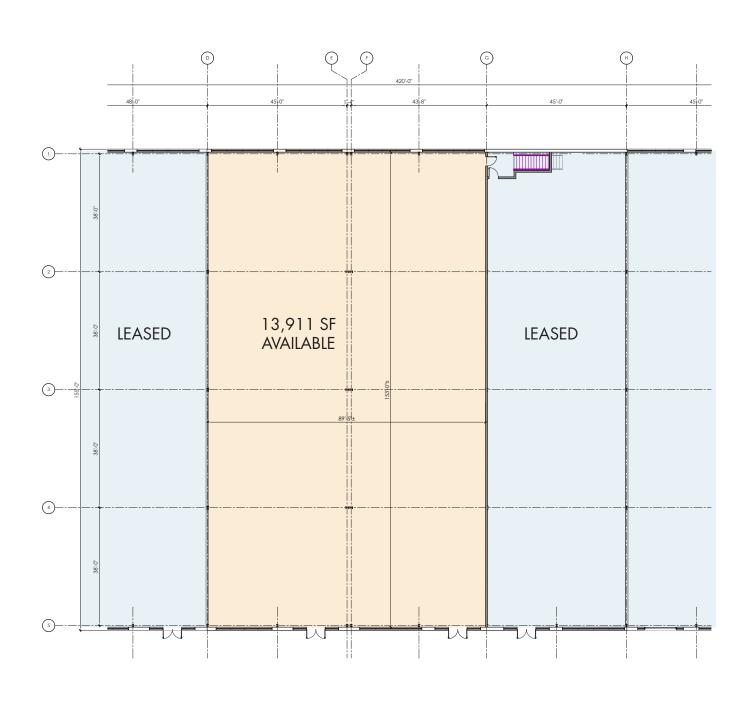

# FLEX / SHOWROOM SPACE FOR LEASE 100 CORPORATE DRIVE

BLAUVELT, NEW YORK

13,911

Available SF

Ceiling Height

Light Industrial/ Light Industrial-Office

- » 124,834 sq. ft. total building
- » 13,911 sq. ft. flex / showroom / retail available
- » 64,312 SF common indoor parking
- » 6.92 acres
- » 18' ceiling height

- » Potential uses:
  - Adult daycare
  - Recreational
  - Supply or showroom
  - Medical
  - Municipal

**UNDER NEW OWNERSHIP!** 

**CBRE** 