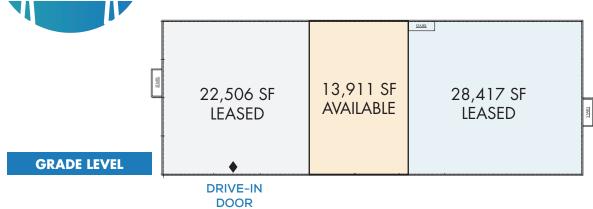

# FLEX / SHOWROOM SPACE FOR LEASE 100 CORPORATE DRIVE

BLAUVELT, NEW YORK

13,911

Available SF

Ceiling Height

Light Industrial/ Light Industrial-Office

- » 124,834 sq. ft. total building
- » 13,911 sq. ft. flex / showroom / retail available
- » 64,312 SF common indoor parking
- » 6.92 acres
- » 18' ceiling height

- » Potential uses:
  - Adult daycare
  - Recreational
  - Supply or showroom
  - Medical
  - Municipal

**UNDER NEW OWNERSHIP!** 

**CBRE** 