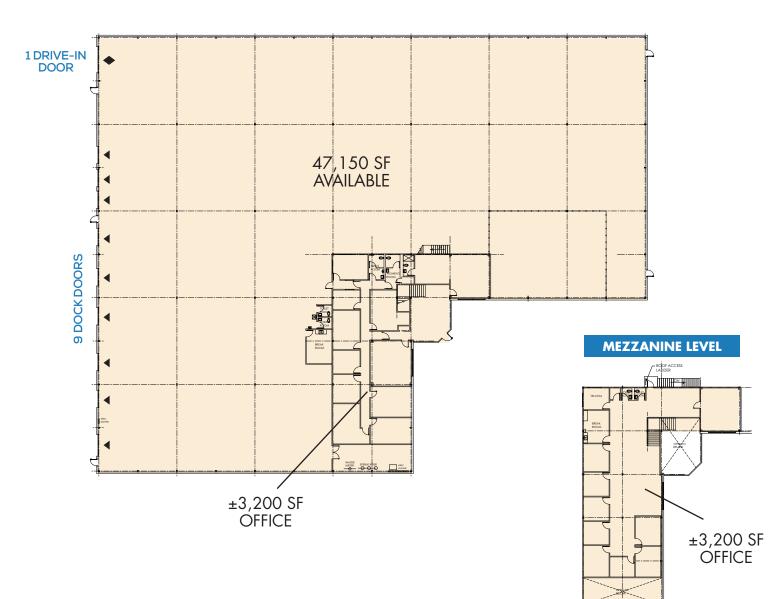

## INDUSTRIAL SPACE FOR LEASE 400 CORPORATE DRIVE BLAUVELT, NEW YORK

HUDSON CROSSING INDUSTRIAL PARK

23'

- » 47,150 SF total building
- » 47,150 SF available
- » ±6,400 SF office
- » Built 1984

Ī....,

47,150

Available SF

- » 36' x 40' column spacing
- » 23' ceiling height
- 9 dock doors »
- 1 drive-in door »
- 42 car parking spaces »