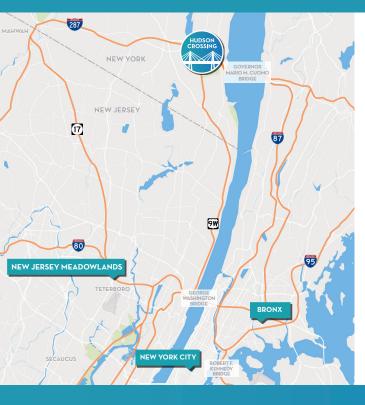

**UNDER NEW OWNERSHIP!** 

## INDUSTRIAL SPACE FOR LEASE 400 CORPORATE DRIVE BLAUVELT, NEW YORK



HUDSON CROSSING INDUSTRIAL PARK

23'







- » 47,150 SF total building
- » 47,150 SF available
- » ±6,400 SF office
- » Built 1984

Ī....,

47,150

Available SF

- » 36' x 40' column spacing
- » 23' ceiling height
- 9 dock doors »
- 1 drive-in door »
- 42 car parking spaces »

## **CBRE**

**HUDSON-CROSSING.COM** 



# 400 CORPORATE DRIVE





#### THOMAS F. MONAHAN

Vice Chairman +1 201 712 5610 thomas.monahan@cbre.com



#### **STEPHEN D'AMATO**

Executive Vice President +1 201 712 5616 stephen.damato@cbre.com

#### LARRY SCHIFFENHAUS

Executive Vice President +1 201 712 5809 larry.schiffenhaus@cbre.com

### HUDSON-CROSSING.COM

© 2020 CBRE, Inc. All rights reserved. This information has been obtained from sources believed reliable, but has not been verified for accuracy or completen