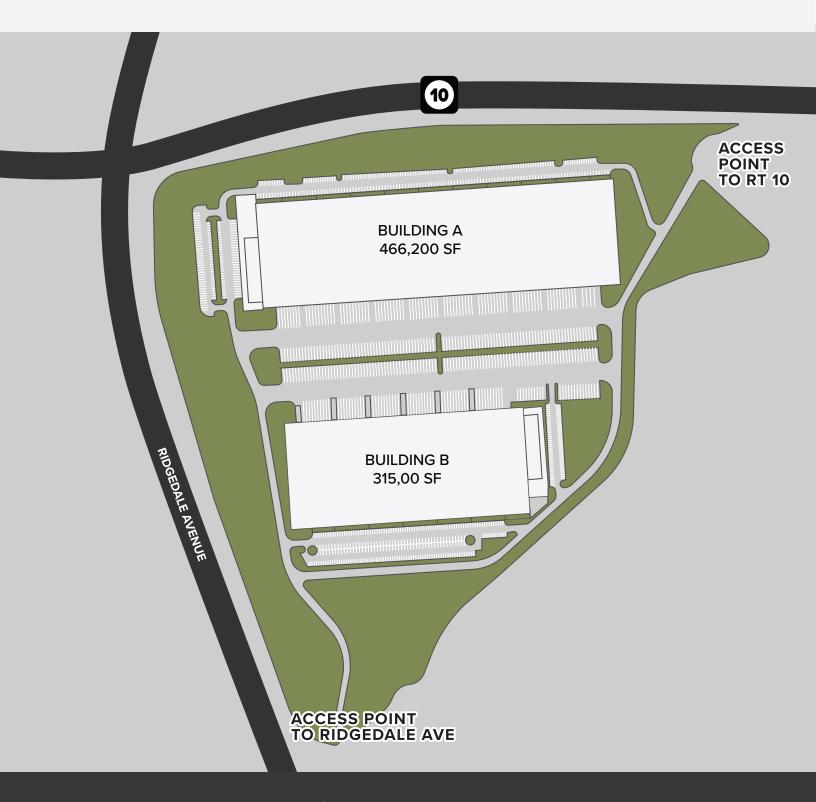

# 59 ROUTE 10

**AERIAL SITE PLAN** 

**59 Route 10** 

07936

East Hanover, NJ

FOR LEASING INFO CONTACT:

Matthew P. Flath 973-735-2238 mflath@onyxequities.com Disclaimer: 2022 Onyx Equities, LLC. All rights reserved. This information has been obtained from sources believed reliable, but has not been verified for accuracy nor completeness. You should conduct a careful, independent investigation and verify all information. Any reliance on this information is solely at your own risk.

#### **BUILDING SPECS**

#### **BUILDING A**

### **BUILDING B**

| Total Building SQFT    | 466,200 SF                                    | Total Building SQFT    | 315,000 SF                                    |
|------------------------|-----------------------------------------------|------------------------|-----------------------------------------------|
| Office SQFT            | 22,800 SF                                     | Office SQFT            | 22,800 SF                                     |
| Building Height        | To be built to suit tenant's needs, up to 75' | Building Height        | To be built to suit tenant's needs, up to 75' |
| Column Spacing         | 60' x 60'                                     | Column Spacing         | 60' x 60'                                     |
| Loading Docks          | 73 Docks                                      | Loading Docks          | 48 Docks                                      |
| Car Parking Spaces     | 377 Spaces                                    | Car Parking Spaces     | 331 Spaces                                    |
| Banked Parking Spaces  | 202 Spaces                                    | Trailer Parking Spaces | 113 Spaces                                    |
| Trailer Parking Spaces | 92 Spaces                                     | П                      | П                                             |