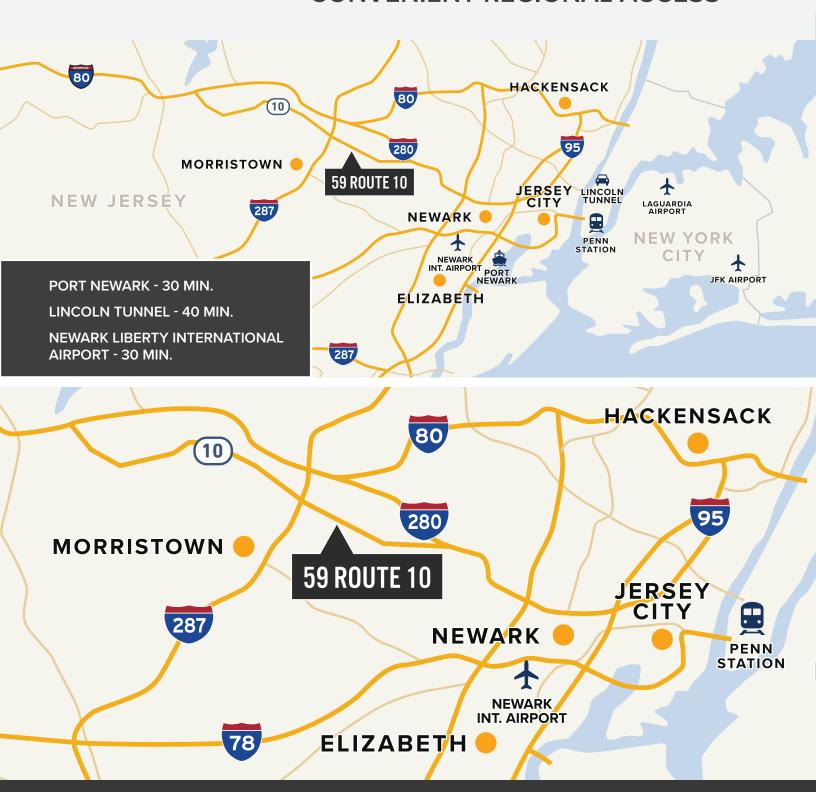

# 59 ROUTE 10 EAST HANOVER, NJ





PROPOSED INDUSTRIAL SPACE FOR LEASE







FOR LEASING INFO CONTACT:

Matthew P. Flath 973-735-2238 mflath@onyxequities.com Disclaimer: 2022 Onyx Equities, LLC. All rights reserved. This information has been obtained from sources believed reliable, but has not been verified for accuracy nor completeness. You should conduct a careful, independent investigation and verify all information. Any reliance on this information is solely at your own risk.

## 59 ROUTE 10

#### **CONVENIENT REGIONAL ACCESS**







# 59 ROUTE 10

**AERIAL SITE PLAN** 







**59 Route 10** 

07936

East Hanover, NJ

FOR LEASING INFO CONTACT:

Matthew P. Flath 973-735-2238 mflath@onyxequities.com Disclaimer: 2022 Onyx Equities, LLC. All rights reserved. This information has been obtained from sources believed reliable, but has not been verified for accuracy nor completeness. You should conduct a careful, independent investigation and verify all information. Any reliance on this information is solely at your own risk.

## 59 ROUTE 10

#### **BUILDING SPECS**





#### **BUILDING A**

### **BUILDING B**

| Total Building SQFT    | 466,200 SF                                    | Total Building SQFT    | 315,000 SF                                    |
|------------------------|--------------------------------------