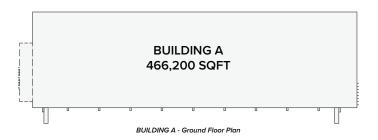

#### **BUILDING A**

### **BUILDING B**

| Total Building SQFT    | 466,200 SF                                    | Total Building SQFT    | 315,000 SF                                    |
|------------------------|-----------------------------------------------|------------------------|-----------------------------------------------|
| Office SQFT            | 22,800 SF                                     | Office SQFT            | 22,800 SF                                     |
| Building Height        | To be built to suit tenant's needs, up to 75' | Building Height        | To be built to suit tenant's needs, up to 75' |
| Column Spacing         | 60' x 60'                                     | Column Spacing         | 60' x 60'                                     |
| Loading Docks          | 73 Docks                                      | Loading Docks          | 48 Docks                                      |
| Car Parking Spaces     | 377 Spaces                                    | Car Parking Spaces     | 331 Spaces                                    |
| Banked Parking Spaces  | 202 Spaces                                    | Trailer Parking Spaces | 113 Spaces                                    |
| Trailer Parking Spaces | 92 Spaces                                     | П                      | П                                             |