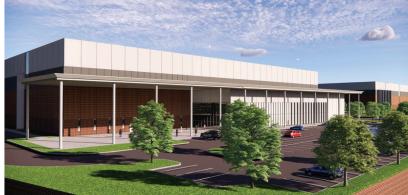

### **BUILDING B**

| Total Building SQFT    | 466,200 SF                                    | Total Building SQFT    | 315,000 SF                                    |
|------------------------|-----------------------------------------------|------------------------|-----------------------------------------------|
| Office SQFT            | 22,800 SF                                     | Office SQFT            | 22,800 SF                                     |
| Building Height        | To be built to suit tenant's needs, up to 75' | Building Height        | To be built to suit tenant's needs, up to 75' |
| Column Spacing         | 60' x 60'                                     | Column Spacing         | 60' x 60'                                     |
| Loading Docks          | 73 Docks                                      | Loading Docks          | 48 Docks                                      |
| Car Parking Spaces     | 377 Spaces                                    | Car Parking Spaces     | 331 Spaces                                    |
| Banked Parking Spaces  | 202 Spaces                                    | Trailer Parking Spaces | 113 Spaces                                    |
| Trailer Parking Spaces | 92 Spaces                                     | П                      | П                                             |