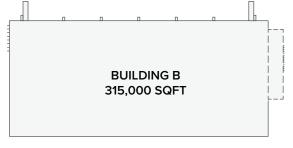

### **BUILDING B**

| Total Building SQFT    | 466,200 SF                                    | Total Building SQFT    | 315,000 SF                                    |
|------------------------|-----------------------------------------------|------------------------|-----------------------------------------------|
| Office SQFT            | 22,800 SF                                     | Office SQFT            | 22,800 SF                                     |
| Building Height        | To be built to suit tenant's needs, up to 75' | Building Height        | To be built to suit tenant's needs, up to 75' |
| Column Spacing         | 60' x 60'                                     | Column Spacing         | 60' x 60'                                     |
| Loading Docks          | 73 Docks                                      | Loading Docks          | 48 Docks                                      |
| Car Parking Spaces     | 377 Spaces                                    | Car Parking Spaces     | 331 Spaces                                    |
| Banked Parking Spaces  | 202 Spaces                                    | Trailer Parking Spaces | 113 Spaces                                    |
| Trailer Parking Spaces | 92 Spaces                                     | П                      | П                                             |

BUILDING B - Ground Floor Plan