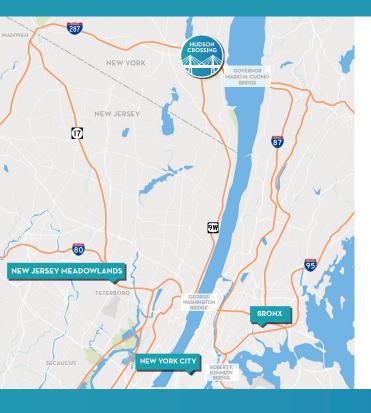

UNDER NEW OWNERSHIP!

# INDUSTRIAL SPACE FOR LEASE 800 BRADLEY HILL ROAD BLAUVELT, NEW YORK











**Drive-in Doors** 

Available SF Ceiling Height

- » Available 9/1/2021
- » 65,167 SF total building
- » 65,167 SF available
- » Built 1977
- » 4.94 acres
- » 25' ceiling height
- » 6 dock doors

» 2 drive-in doors

**Dock Doors** 

- » 40 car parking spaces
- » 50 "truck night parking" spaces
- » Rail spur access available

**CBRE** 

HUDSON-CROSSING.COM



# 800 BRADLEY HILL ROAD



#### THOMAS F. MONAHAN

Vice Chairman +1 201 712 5610 thomas.monahan@cbre.com



### **STEPHEN D'AMATO**

Executive Vice President +1 201 712 5616 stephen.damato@cbre.com

#### LARRY SCHIFFENHAUS

Executive Vice President +1 201 712 5809 larry.schiffenhaus@cbre.com

## HUDSON-CROSSING.COM

© 2020 CBRE, Inc. All rights reserved. This information has been obtained from sources believed reliable, but