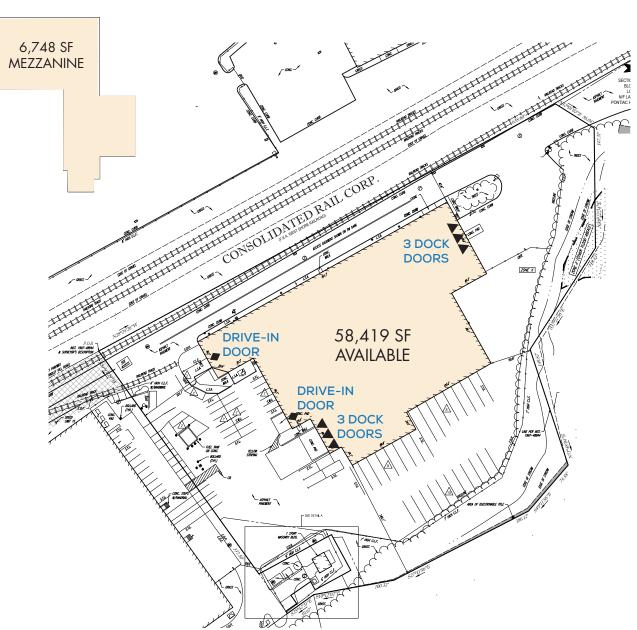

# INDUSTRIAL SPACE FOR LEASE 800 BRADLEY HILL ROAD BLAUVELT, NEW YORK

**Drive-in Doors** 

Available SF Ceiling Height

- » Available 9/1/2021
- » 65,167 SF total building
- » 65,167 SF available
- » Built 1977
- » 4.94 acres
- » 25' ceiling height
- » 6 dock doors

» 2 drive-in doors

**Dock Doors** 

- » 40 car parking spaces
- » 50 "truck night parking" spaces
- » Rail spur access available

**CBRE** 

HUDSON-CROSSING.COM